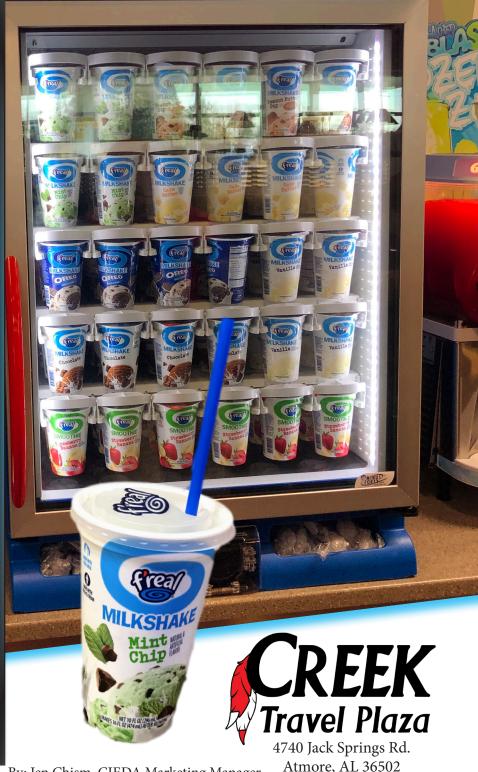

## **MILKSHAKES & SMOOTHIES**

Creek Travel Plaza is now in the thick of sweetness in the form of "the greatest tasting frozen beverages on the planet", according to drink company f'real, a unique company who takes milkshakes and smoothies to the next level of self-serve awesomeness. With over 19,000 locations nationwide, CTP is one of its newest vendors. Since inception, f'real ranks as the number one frozen novelty brand in convenience stores and have sold over 350 million cups of frozen happiness.

At CTP you will find flavors like vanilla, chocolate, mint chip, oreo, strawberry banana or cake batter. It's quick and easy to make your f'real smoothie or milkshake, just pick your flavor from the freezer, peel the lid and place in the cup in the machine. Set your thickness preference then hit the start button and your custom treat will be ready in about less than a minute.